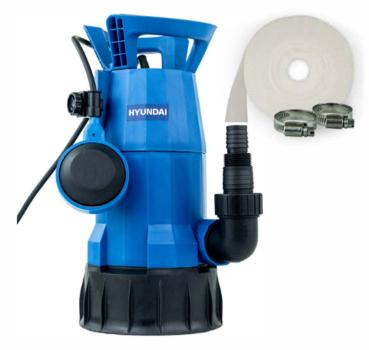

## SUBMERSIBLE WATER PUMP

The HYSP1100CD is an electric submersible water pump from Hyundai, suitable for easily and automatically pumping both clean and dirty water up to 7 metres deep. Ideal as a hot tub pump, fish tank pump, swimming pool pump or to clear ponds, puddles or bodies of water built up due to rain