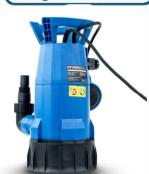

## HYUNDAI HYSP1100CD

## SUBMERSIBLE WATER PUMP

The HYSP1100CD is an electric submersible water pump from Hyundai, suitable for easily and automatically pumping both clean and dirty water up to 7 metres deep. Ideal as a hot tub pump, fish tank pump, swimming pool pump or to clear ponds, puddles or bodies of water built up due to rain