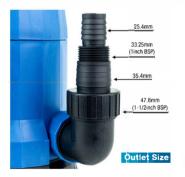

## Specification

| Model                                    | HYSP1100CD   |
|------------------------------------------|--------------|
| Start Method                             | Float Switch |
| Fuel Type                                | Electric     |
| Cable Length (m)                         | 10           |
| Max Flow Rate (L/min)                    | 233.3        |
| Gross Weight (kg)                        | 6.15         |
| Rated Power (w)                          | 1100         |
| Total Lift (m)                           | 10           |
| Fully Assembled Dimenions H x W x L (mm) | 250X220X350  |
| Net Weight (kg)                          | 5.65         |